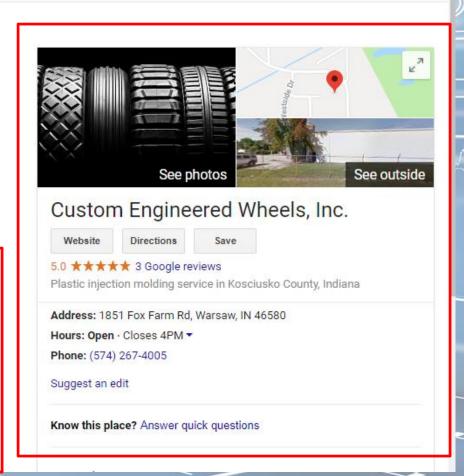

#### See results about

Custom Engineered Wheels, Inc. (Plastic injection moldin 1851 Fox Farm Rd, Warsaw, IN 46580 5.0 \*\*\*\* 3 reviews