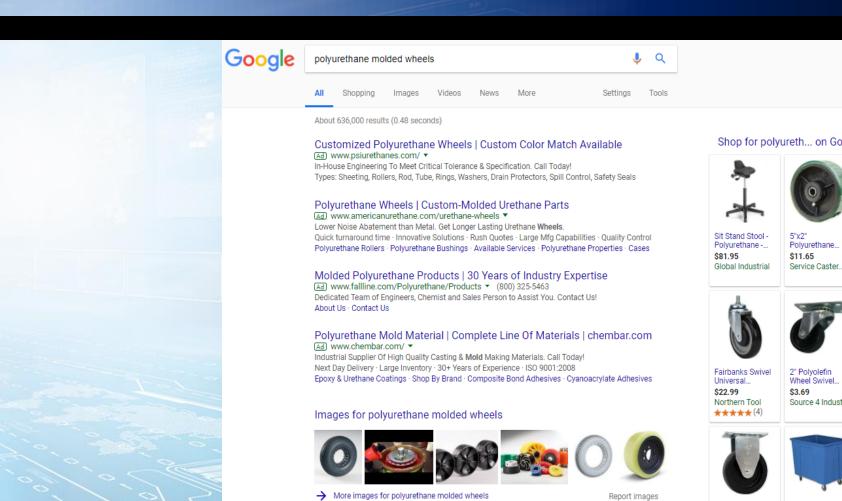

### Polyurethane molded wheels

Polyurethane Molding - Custom Engineered Wheels

Polyurethane Molding. High Performance PU Tires and PU Foam Products. Since 1988 as Alshin Tire and 2000 as CEW, we have been supplying micro-cellular polyurethane tires and products to varied

sectors of medical, manufacturing, and industrial markets. As the most trusted custom flat free tire

https://www.cewheelsinc.com/polyurethane-molding/ -

manufacturer, we strive ...

#### Shop for polyureth... on Google Sponsored Sponsored

\$6,20

Wheel - 340 lbs.... Source 4 Industr.

Wheel Swivel... Source 4 Industr..

4" Polyolefin Wheel Swivel... \$6.58 Source 4 Industr.

4" Polyolefin Wheel Rigid.. Source 4 Industr...