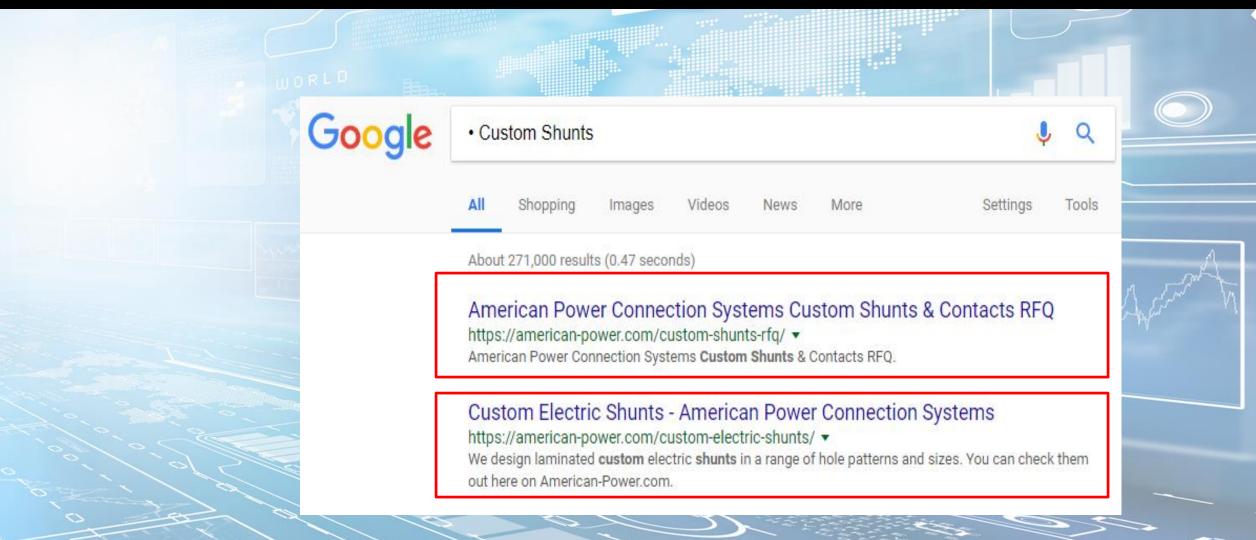

### **Custom Shunts**

#### Custom Electric Shunts - American Power Connection Systems

https://american-power.com/custom-electric-shunts/ \*

We **custom** design laminated **shunts** in a range of hole patterns and sizes. The terminal ends of our **custom** designed laminated **shunts** can be secured by solder dipped ends, swaged, and riveted **copper** clips, or a welded construction. We can also supply electrical **shunts** with loose ends and tinned or silver-plated contact ...