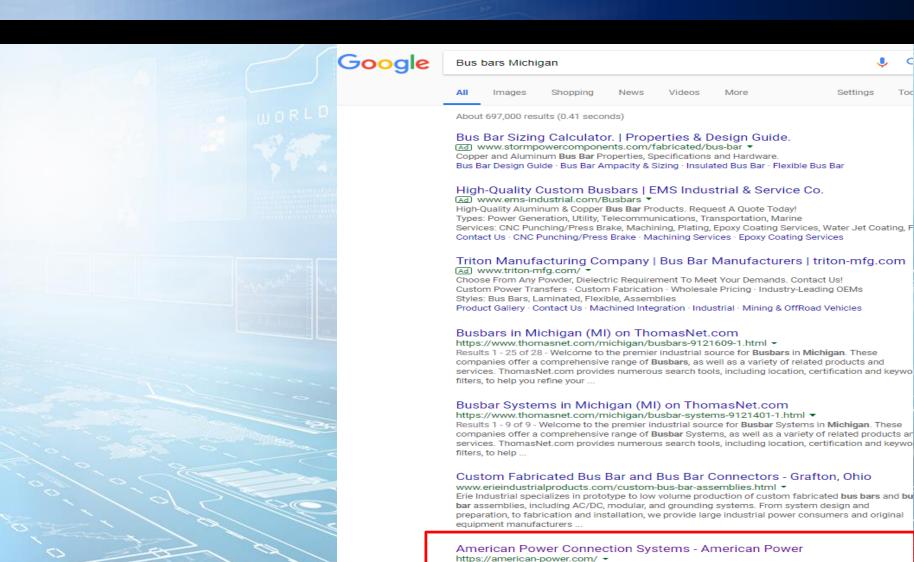

### **Bus Bars Michigan**

American Power Connection Systems, Inc was founded in Bay City, Michigan in 1992 and specializes i

laminated shunts, bus bars, and cables.

Products · American Power Info · Product Showcase · Contact Us

#### American Power Connection Systems - American Power

https://american-power.com/ -

American Power Connection Systems, Inc was founded in Bay City, **Michigan** in 1992 and specializes in laminated **shunts**, bus bars, and cables.